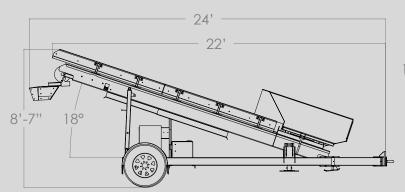

# Weight & Dimensions:

\*Specifications may vary upon options/packages

- Tow Weight • Approx. 7,000 lbs
- Tow Length 22

--

Operational Length • 20'

Tow Height • 8' 7"

Operational Clearance Height • 12' @ 30 Degrees