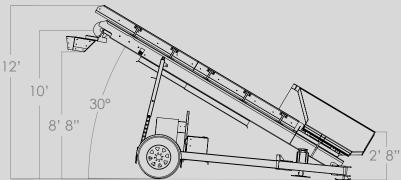

# Weight & Dimensions:

\*Specifications may vary upon options/packages

- Tow Weight • Approx. 7,000 lbs
- Tow Length 22

--

Operational Length • 20'

Tow Height • 8' 7"

Operational Clearance Height • 12' @ 30 Degrees