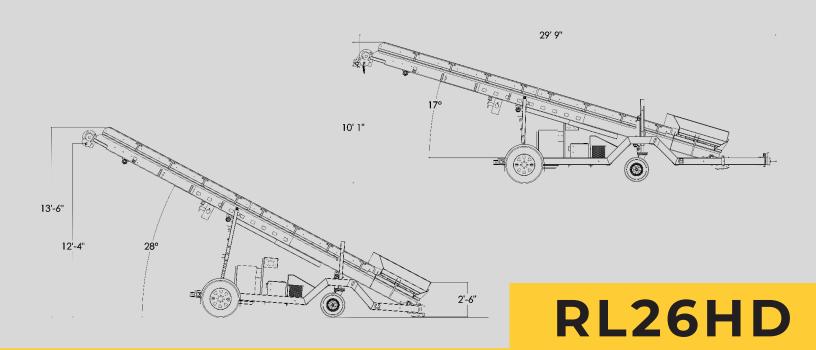

# Weight & Dimensions:

\*Specifications may vary upon options/packages

Tow Weight

· Approx. 10,520 lbs

Tow Length

. 29' 9"

Operational Length

· 26'

Tow Width

· 100"

Tow Height

· 10' 1"

Operational Clearance Height

· 12' 4" @ 28 Degrees