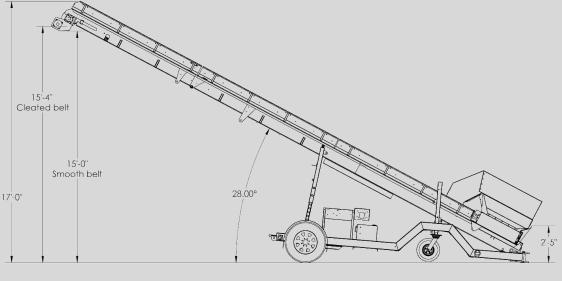

## Feed Conveyor:

- · Heavy-Duty Abrasive & Impact Resistant Belt
- · 36" Feed Belt [Smooth or Cleated]
- · Hydraulically Powered
- · Height Adjustable

Tow Width

· 102"

Tow Height

· 9' 7"

Operational Clearance Height

· 16' 1.5" @ 30 Degrees | 15' @ 28 Degrees