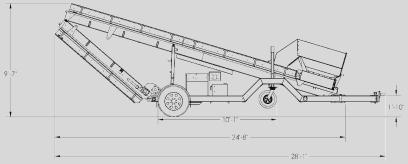

# Weight & Dimensions:

\*Specifications may vary upon options/packages

Tow Weight

· Approx. 10,000 lbs

Tow Length

· 28' 1"

Operational Length

· 34'

Tow Width

· 102"

Tow Height

· 9' 7"

Operational Clearance Height

· 16' 1.5" @ 30 Degrees | 15' @ 28 Degrees